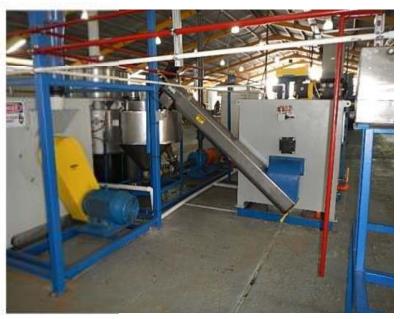

## **Breakthroughs and Innovations**

American Cierra Corporation has developed a wash and recycling system that is specifically designed for the Caribbean Islands' recycling program. Although it can be used for any Recycler requiring a small inexpensive recycling plant. The system includes a new High Attrition Washer with Hydro Cyclone Separation, and a Turbo Centrifugal Dryer. This line produces 2,000 lbs. per hour. Other lines can be manufactured to produce much higher rates.